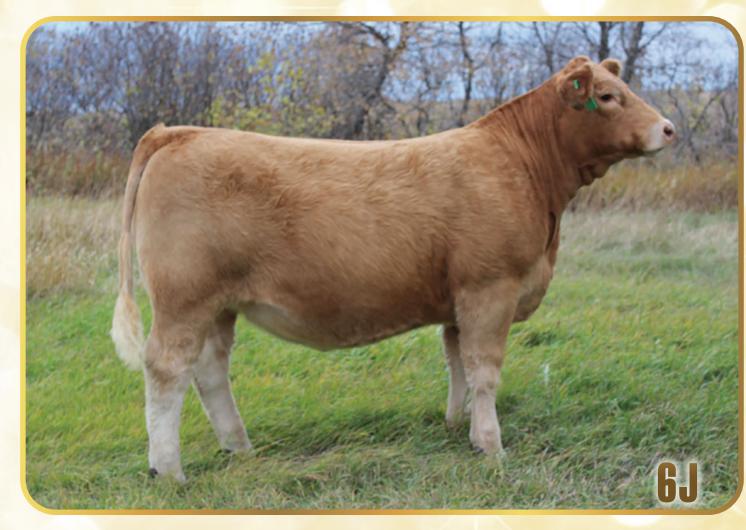

#### Polled BW 116 lbs

We have always had some red Charolais cattle to supply the demand of those commercial producers looking for some colour in their bulls. High Class 6J approaches you with a stylish front end, and packs a powerful punch, with her being big ribbed, thick topped and stout. Her dam, 3D has a unique pedigree for a red cow, Rome x LAE 877U, and is flawless in structure with lots of rib and eye appeal. Her sire, SVS Nobelman has 790 progeny registered and throws an older twist on this neat pedigree.