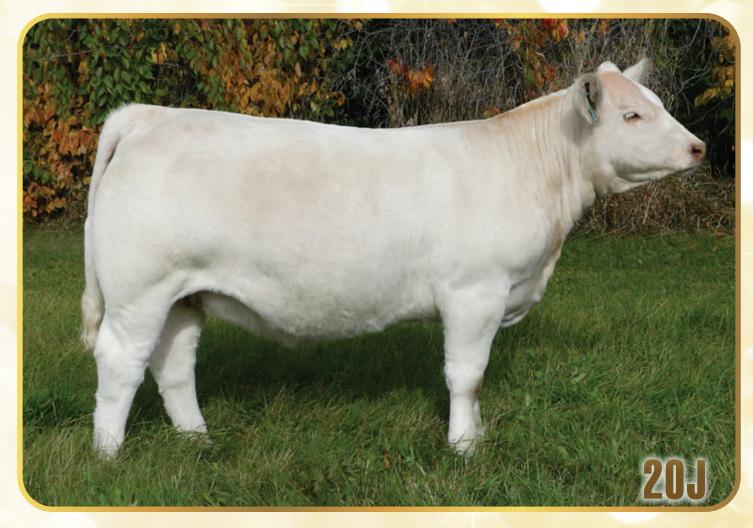

## ALTON ROXANNE 2079J PFC816712 ALTO 2079J January 9, 2021

LT LEDGER 0332 P CIRCLE CEE LEGEND 307A CIRCLE CEE STUNNING 125Y

KASS/CJB FAMOUS 6038 ET ALTON C.F. ROXANNE 2046G GERRARD ROXANNE 8Z

-0.6

WW

52

LT BLUEGRASS 4017 P LT BRENDA 6120 PLD A D R REVELATION 467 125Y HFCC WHITE PROMISE 34L

#### Polled BW 82 lbs

With many admirers through the summer and fall, Roxanne 2079J is a female of significant size, length and mass. She possesses a dominating presence combining a bold rib, big hair, excellent skeletal width and very symmetrical foot. 2079J is undeniably attractive and maintains the utmost skeletal integrity while being super flexible off both ends. Roxanne also holds a phenomenal numbers package. 2079J has all the right components to generate a quick ROI and make a great productive cow past a show career. She is built for whatever your program needs. CONSIGNED BY: ALTON CENTURY FARMS LTD.