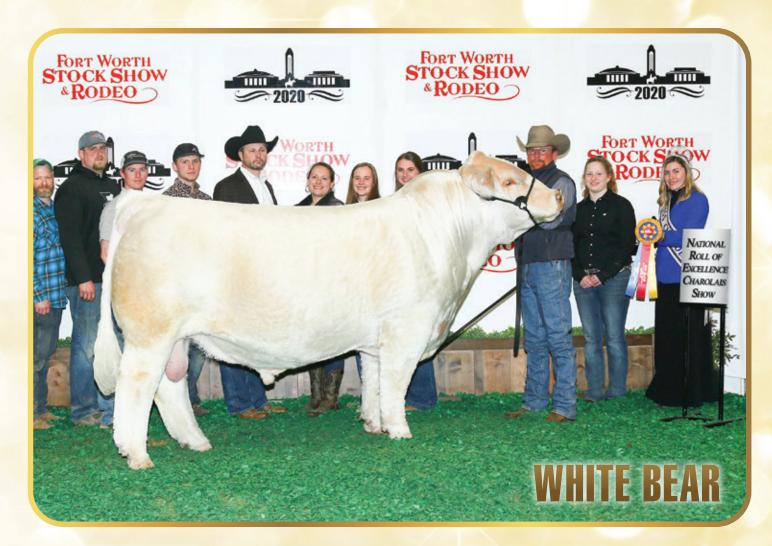

#### Polled

White Bear is the 2019-2020 USA show bull of the year. White Bear is an extremely impressive individual with his calves being sought out for there high quality and ease of marketability. His calves come out easy and with so much hair, they also have the attractive look needed to compete at all levels in the show ring and in the replacement female pen and bull sale pens all over North America. A White Bear son was just named Sr. Bull Calf Champion and overall Reserve Champion Bull at Farmfair International and will be a featured bull at the PCC spring Bull sale Feb 24/21. Not to mention White Bears full sister being named Champion Charolais Female and Alberta Supreme Champion Female over all breeds at Farmfair International Berkly Ann. White Bear is currently in the USA drawing more sexed female semen as we have run out of inventory in the USA. We are offering Full Possession and 1/3 revenue sharing Canadian semen interest. Opportunity presents itself, it's up to you to make the most of that opportunity.

SELLING FULL POSSESSION, 1/3 CANADIAN SEMEN INTEREST, 100 STRAWS OF SEMEN INCLUDED IN PURCHASE CONSIGNED BY: PRAIRIE COVE CHAROLAIS AND AUTUMN DEITRICH

CHARLEN STANDARD STAND

DAM OF EMBRYOS: MISS PRAIRIE COVE 802F