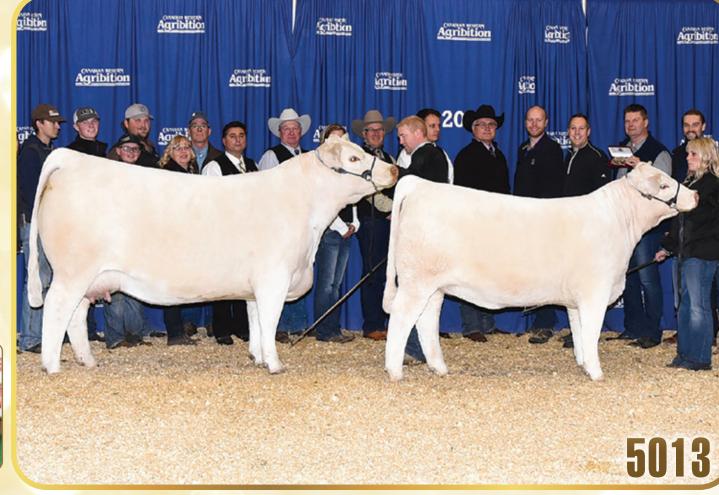

546H – Steppler Miss Gabby 546H Junior Champion female at 2021 Ag-Ex – Steppler Jack Black daughter

CONSIGNED BY: STEPPLER FARMS

27

**CONSIGNED BY: BAR SK CATTLE CO.** 

SIRE: BRCHE WHITE BEAR 8505 PLD ET

| 19A        | BRC                                 | HE WHITE BE           |                  |                     | LILY 5013 ET |                                                                                                   |  |
|------------|-------------------------------------|-----------------------|------------------|---------------------|--------------|---------------------------------------------------------------------------------------------------|--|
| BRCHE WH   | TSIDER 40<br>IITE BEAR<br>ERKLY 471 | 03 PLD<br>8505 PLD ET | M&M MS<br>TR PZC | DISTANCE<br>CARBINE | N 0794 ET    | Recipient cow is a purebred Red Angus female.<br>Embryo was implanted on April 2, 2021.<br>CONSIG |  |
| PZC LILY 5 |                                     | 5792RET               | THOMAS           |                     |              |                                                                                                   |  |
| PE         | BW<br>-1.2                          | WW<br>35              | YW<br>67         | MILK<br>26          | MTL<br>43    |                                                                                                   |  |