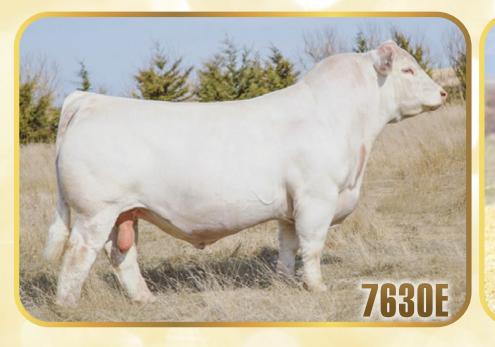

Follow us on Facebook at Daines Cattle & O'Neill Livestock for updated pictures and videos.

**CONSIGNED BY: DAINES CATTLE** 

SIRE- TR CAG CARBON COPY 7630E ET

EPDS

WW

45

W

84

#### Polled BW 84 lbs

Carbon Copy female that is impressive from every angle. Admire the balance of this female and the depth of flank in her is tremendous. You put her in motion and I really struggle to pick her apart. The Carbon Copy females will make a big impact in the breed; they are easy fleshing and highly marketable. This cow family needs no introduction if you follow our program at all. The Wynnemaker cow family consistently raises front end cattle. We feel this Carbon Copy daughter puts it all together as a long term breeding female that will compliment many different pedigrees.

Guarantee of 2 pregnancies if done by certified Veterinarian. The embryos are Canadian and US Qualified. **CONSIGNED BY: ELDER CHAROLAIS** 

| TR CA                                                                 | G CARBON COPY 7630E ET                        |  |  |
|-----------------------------------------------------------------------|-----------------------------------------------|--|--|
| Five Five                                                             | e Packages of Ten Units of Semen              |  |  |
|                                                                       | LT ASSERTION 1277P                            |  |  |
| LT BLUEGRASS 4017 P                                                   | LT PEARL'S BREEZE 2236 P                      |  |  |
| <b>RBM TR RHINESTONE Z38</b>                                          | LT EASY PRO 1158 PLD                          |  |  |
| HC RHINESTONE 5100                                                    | HC JA <mark>CK 2082</mark>                    |  |  |
| M&M RAPTOR 8122 PLD<br>M&M MS CARBINE 1567 PL<br>MS COOLEY JPOT 1107N |                                               |  |  |
| E PUIS                                                                | <u>1W YW MILK MTL</u><br>16 80 19 42          |  |  |
| Carbon Copy has proven his y                                          | value in the real world and in the show ring. |  |  |

Carbon Copy has proven his value in the real world and in the show ring. Flip through many sale books this fall and you'll notice his offspring; his breeding potential is unlimited. Carbon Copy daughters will produce the next generation of front end cattle. The bull calves are highly marketable with their calving ease, sound structure, width of base and overal eye appeal. Hands down, Carbon Copy is one of the strongest breeding tools we have used at the ranch.

CONSIGNED BY: WILGENBUSCH CHAROLAIS