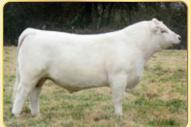

DAM: SVY STARSTRUCK 712E

SIRE: D R REVELATION 467

**FULL BROTHER TO 13J** 

HOODOO SLASHER 1144 **D R REVELATION 467** DR WC FOREVER LUCY 372ET

HRJ CROWD FAVOURITE 515C HRJ MISS PARIS 7S SVY STARSTRUCK 712E SVY STARSTRUCK 409B

-0.3

WW

41

YW

73

MISS W2 JULIETTE 13J Female Applied For WWWW 13J Februay 1, 2021 HOODOO CROOK 7118 MISS HOODOO Z6151 BALDRIDGE CADILLAC 74E JD MS COMMANDER B309 **SPARROWS KINGSTON 139Y** 

Polled

TR PZC MR TURTON 0794 ET SVY STARSTRUCK 8X

26

MTL

46

When you look at Juliettes pedigree you will realize she needs little introduction. We were fortunate enough to purchase a flush from the Serhienko's off of SVY 712E after seeing her heifer calf sell for \$34,000 at the Agribition sale. We flushed her the same way to D R Revelation hoping to get a few heifers just like her. We picked 13J to be the first female we offer for sale as we continue to build the white herd around a few select donor cows. We feel this heifer has a lot of potential and want to continue to be apart of her, we will be retaining 50% interest.

**SELLING 1/2 INTEREST CONSIGNED BY: W2 FARMS** 

YW

79

TR PZC MR TURTON 0794 ET CAYS FULL HOUSE 22E PRAIRIE COVE MISS 309A

1.5

40

HC ZIP LOCK 212Z STEPPLER MISS 314B STEPPLER MISS 251U

EPDS