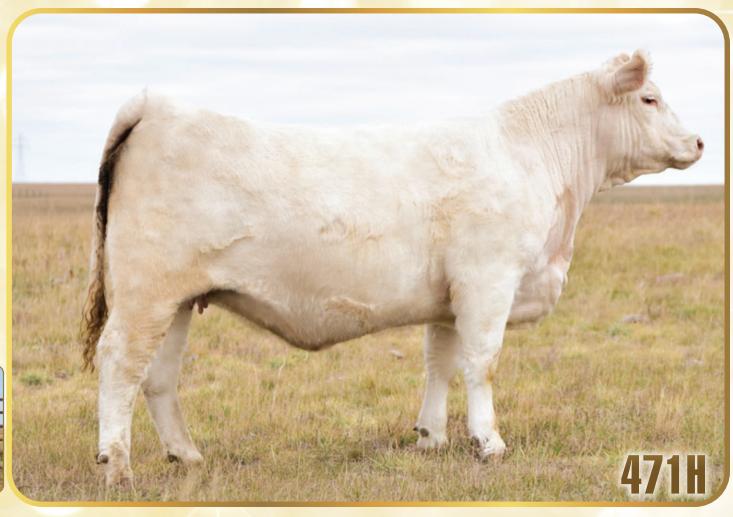

Al bred with sexed female semen to BRCHE White Bear 8505 PLD ET on March 23, 2021. Due to calve on January 5, 2022 with a heifer calf

**CONSIGNED BY: PRAIRIE COVE CHAROLAIS** 

FULL SIB TO DAM OF 471H

|   | 1000        |            |            | JWX        | IALSE            | <b>Y</b> 471H |                                          |
|---|-------------|------------|------------|------------|------------------|---------------|------------------------------------------|
|   | 4409        | Female     | PFC819754  | JWX 471H   | <b>January</b>   | 19, 2020      | Polled                                   |
|   |             |            |            | LT BLUEGR  | ASS 4017         | Ρ             | Halsey is the fema                       |
|   | RBM TR P    | HINESTON   | NE Z38     | HC RHINEST | <b>FONE 5100</b> | )             | Pedigree alone, sł<br>these first Carbon |
| 1 | TR CAG CA   | RBON COF   | Y 7630E ET | M&M RAPTO  | DR 8122 P        | LD            |                                          |
|   | M&M MS      | CARBINE 1  | 567 PLD    | MS COOLE   | JPOT 11          | 07N9          | massive hip and a<br>in the pen. I woul  |
|   |             |            |            | JWX FIFTY  | SHADES 7         | 06Z           | front shoulder so                        |
|   | JWX DOW     | NTOWN 7    | С          | JWX MERCE  | EDES 20Z         |               | Superstar sale we                        |
| • | JWX LADY F  | RAIN 1460F |            | HTA PLD RA | IN 258M          |               | Al bred to LT Ran                        |
|   | CSS LAD     | r RAIN 32F | ł          | CSS LADY S | SPRING W         | IND 59L       | 5, 2021.                                 |
|   | <b>EPDS</b> | BW         | WW         | YW         | MILK             | MTL           |                                          |
|   | ELD9        | 1.7        | 48         | 85         | 18               | 41            |                                          |

Halsey is the female we intended to lead off our female sale with. This type of female is easy to get excited about. Pedigree alone, she is unique and stacks some of our strongest genetics into it. We are very excited to calve out hese first Carbon Copy females and when you lay eyes on this one, you will see why. She is a powerhouse, a massive hip and as thick topped as you will find. You will not find an easier bred heifer to halter break and scratch n the pen. I would take a whole bred heifer pen of this type. She has that ideal skull structure and ties in that ront shoulder so well. Halsey has a bright future in our eyes for many reasons. When we decided to come to the Superstar sale we brought our front end females and this Carbon Copy female is right off the top.

I bred to LT Ransom 8644 on March 28, 2021. Pasture exposed to Elder's Garcia 907G from April 20 to June , 2021.

CONSIGNED BY: WILGENBUSCH CHAROLAIS

WW

34

0.5

YW

73

20