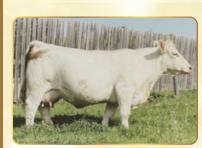

#### M6 COOL REP 8108 ET M6 MS GAIN & GRADE 552 P TR PZC MR TURTON 0794 ET SVY STARSTRUCK 8X

WINN MANS LANZA 610S SPARROWS DELIGHT 74L SVY FREEDOM PLD 307N SNAKE CREEK MISS 208M

24.5

MTL

44.5

YW

78

Tattle Tail 139Y was one of the first females Alton Century Farms acquired to start our Charloais herd and she has not disappointed. To date she has become the cornerstone of our program. 139Y has had many admirers over the years. She has significant size, length, power and overall mass while still having that femine make and presence paired with her best attribute, her udder which is perfectly balanced and level with exactly the right teat size. She carries a giant foot, is great on the move and has excellent flexibility. These embryos are sired by SVY Trust 6H, the hottest bull to be utilizing and his popularity is only to grow as the industry awaits his first calf crop. The resulting progeny will be very balanced in growth and build. This mating is very complementary as it is an outcross pedigree to most. We expect big things from this genetic blend. **CONSIGNED BY: ALTON CENTURY FARMS LTD.** 