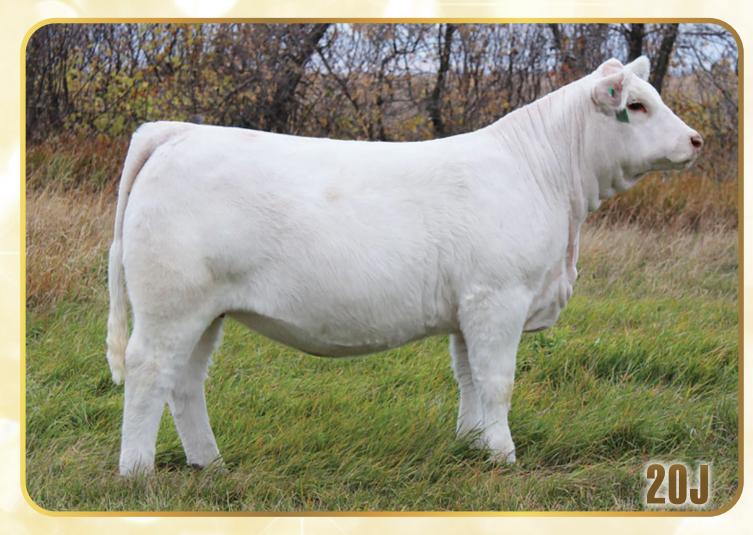

#### Polled BW 94 lbs

**Choice Lot** 

Correct, easy doing cows that consistently produce are what the cattle industry strives for and Cays Abby checks all these boxes. With donor cows, 314B and 309A in her pedigree this is exciting for her production potential. We have a very nice group of flush mates to 17J that have impressed those cattlemen that have looked through our herd. Abby is stout, sound and attractive in a moderate package with an awesome head.