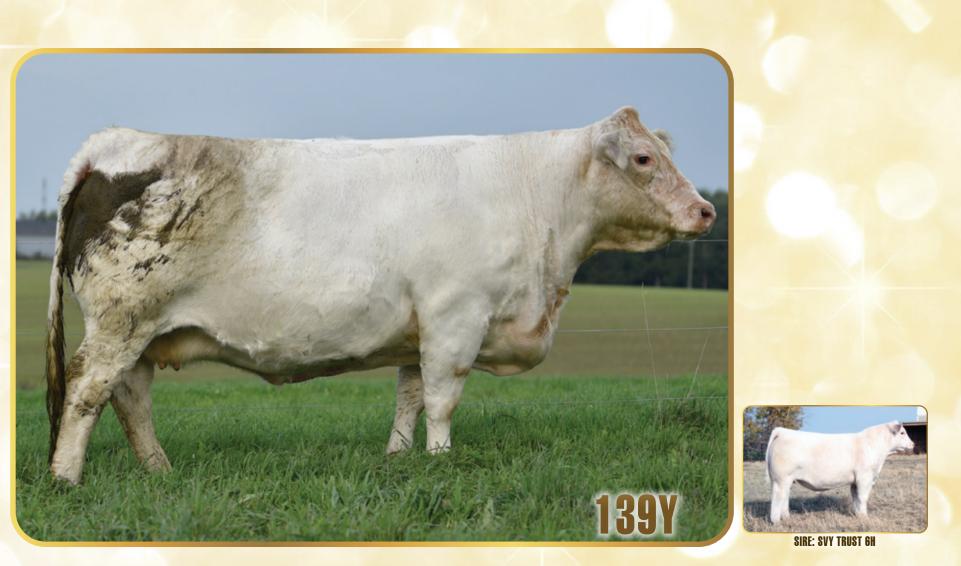

### SVY TRUST 6H x CIRCLE CEE TATTLE TALE 139Y

Three (3) Embryos

M6 BELLS & WHISTLES 258 P SVY TRUST 6H SVY STARSTRUCK 409B

SPARROWS FARGO 811U CIRCLE CEE TATTLE TALE 139Y MEDONTE RUMOURS 9R

0.4

WW

40

#### M6 COOL REP 8108 ET M6 MS GAIN & GRADE 552 P TR PZC MR TURTON 0794 ET SVY STARSTRUCK 8X

WINN MANS LANZA 610S SPARROWS DELIGHT 74L SVY FREEDOM PLD 307N SNAKE CREEK MISS 208M

24.5

MTL

44.5

YW

78

Tattle Tail 139Y was one of the first females Alton Century Farms acquired to start our Charloais herd and she has not disappointed. To date she has become the cornerstone of our program. 139Y has had many admirers over the years. She has significant size, length, power and overall mass while still having that femine make and presence paired with her best attribute, her udder which is perfectly balanced and level with exactly the right teat size. She carries a giant foot, is great on the move and has excellent flexibility. These embryos are sired by SVY Trust 6H, the hottest bull to be utilizing and his popularity is only to grow as the industry awaits his first calf crop. The resulting progeny will be very balanced in growth and build. This mating is very complementary as it is an outcross pedigree to most. We expect big things from this genetic blend. **CONSIGNED BY: ALTON CENTURY FARMS LTD.** 