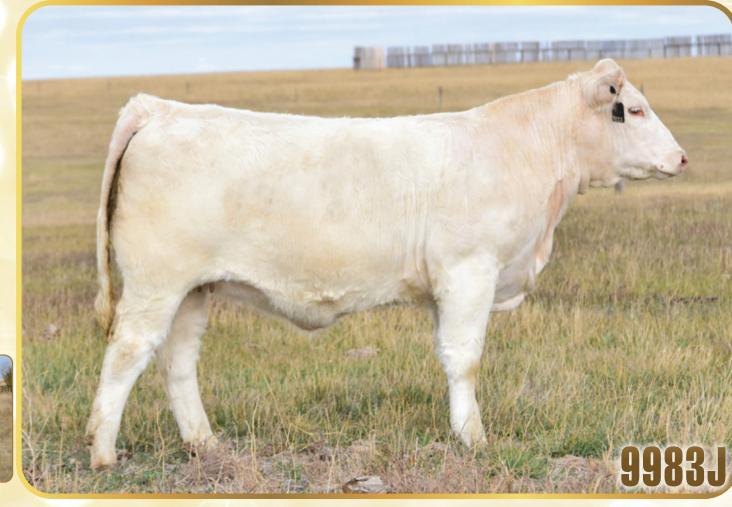

#### Polled BW 94 lbs

Whitegold is a unique breeding combination crossing the ever-popular White Bear bull with Geddes on the bottom side. 12J is big ribbed, hairy and a super attractive heifer. We feel once Whitegold gets into production that is where she will shine. Her dam is a favourite of those that tour our herd, she is naturally stout in a moderate frame with an ideal udder. We are excited about White Bear and his successful USA show career, but maybe more about his maternal potential as he is a full sister to Berkly Ann one of the most unique, high-quality Charolais cows around. **CONSIGNED BY: CAY'S CATTLE** 