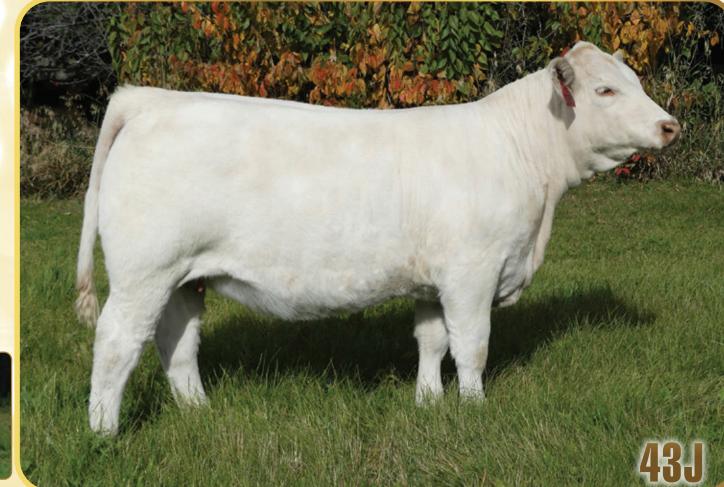

#### WCR KINGSBURY 116P WCR MS NO QUESTION 1237 P SUMMIT BRAVO Y76

MTL

48

Polled

WCR MS FIREWATER 187 P **BAR J SILVERADO 14S KMAC MISS MARMALADE 31R** MERIT 5293R MERIT MISS LOIS 6176S

19

YW

110

# **Choice** Lot

Performance. Style. Function. For the Superstar Sale this year, we knew we needed to dig deep and show who we are. These females come from the heart of our program and if we are going to take one to town, they need to be good even if they are hard to part with. The grandmother was selected out of the Merit dispersal and has built a strong cow family around her influence. This first calf Commissioner daughter has went on to knock it out of the park - she exemplifies everything we strive to produce; sound footed, beautiful udder, with good performance and style to boot. Her powerful daughter off the Embargo 7E bull has done amazing at our operation and at Cline's in Manitoba. With these two coming from the heart of the program, we couldn't part with both but want to offer you choice. The cow was bred well along to the Pleasant Dawn Connection 195G bull that ourselves and McTavish purchased as the High Seller in 2020 and he will turn some heads with the set of calves he has on the ground.

Bred to Pleasant Dawn Connection 195G on April 9, 2021. Preg checked favourable. Exposed to High Bluff Hendrix 152H from May 29 to June 18, 2021.

**CONSIGNED BY: HOWE COULEE CHAROLAIS** 

WHITECAP EMBARGO 7E - SIRE

V

| TAB       | Female     | PFC8160 |          | k <mark>s MS</mark> I | L <b>OIS 6j</b><br>21, 2021 |     |
|-----------|------------|---------|----------|-----------------------|-----------------------------|-----|
|           | - Contract |         |          | ALE TYRAN             |                             |     |
| CEDARDA   | LE ZEAL 12 | 25Z     |          | ALE MISS 6            |                             |     |
| WHITECAP  | EMBARGO    | 7E      | LAE LAN  | D BARON 2             | 32Z                         | Po  |
| SKW JAVA  | 4 140C     |         | SKW JAV  | A 85X                 |                             | Ma  |
|           |            |         | WCB CO   |                       | 3132 P                      | thi |
| WCR COM   | MISSIONE   | R 593 P |          | BRAVO 39              | 0.011                       |     |
| HKS MS LO | IS 57G     |         | JWX SIL  | ER BUCKL              | E 524U                      |     |
| HKS MS L  | OIS 83E    |         | MERIT LO | DIS 8819U             |                             |     |
| ENNO      | BW         | WW      | YW       | MILK                  | MTL                         |     |
| EPDS      | -1.3       | 54      | 105      | 23                    | 50                          |     |
|           |            |         |          |                       |                             |     |