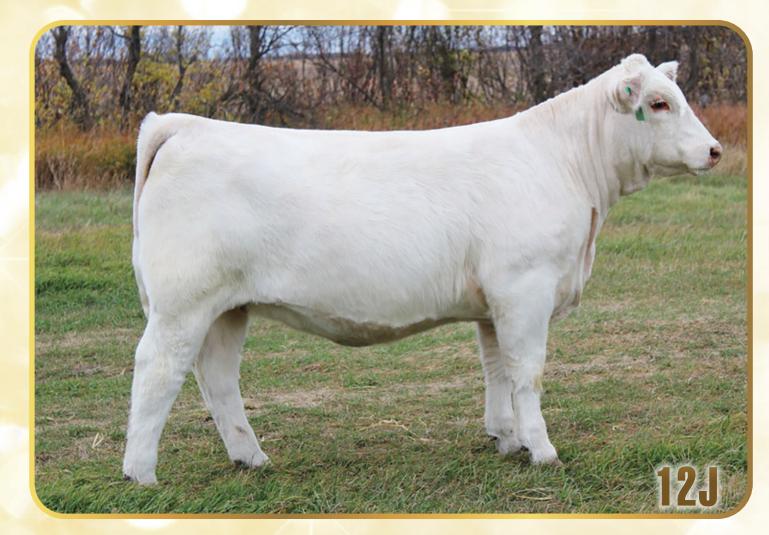

#### Polled BW 93 lbs.

It is never easy to let one of the best ones go, but that is what is happening here. This female is the total package! She is really long made and feminine fronted, with lots of power and stoutness, and is super sound. All of this is backed by an impressive pedigree. The sire of this heifer was the high seller at Lindskov-Thiel in 2019. Ransom caught our eye and when the opportunity came to purchase a semen package, we jumped on it and it is really paying off. We are loving the Ransom calves. 20J's maternal grandsire, JIL Thunder Roll 69Z, has been a cornerstone of our program and has worked so well for us. Here is your opportunity to own a truly impressive female, with a super cool pedigree.

Follow us on Facebook at Daines Cattle & O'Neill Livestock for updated pictures and videos.

**CONSIGNED BY: DAINES CATTLE** 

SIRE- TR CAG CARBON COPY 7630E ET

EPDS

WW

45

W

84