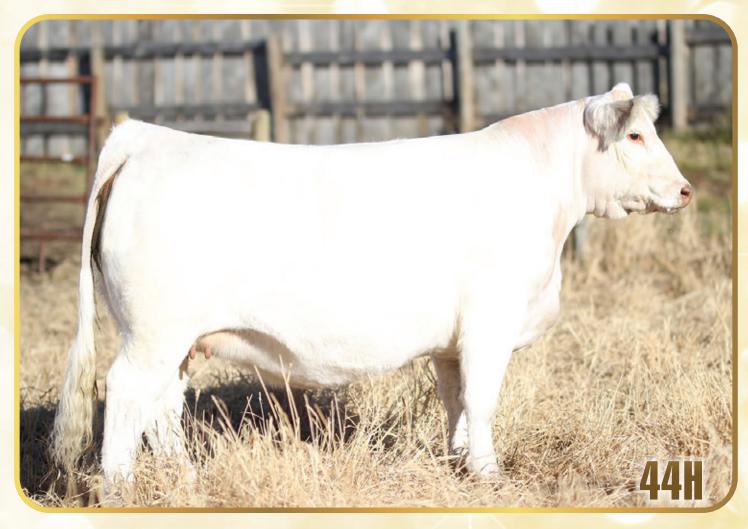

**CONSIGNED BY: SERHIENKO CATTLE CO.** 

EPDS

20

MISS PRAIRIE COVE 44H

Female PFC820141 PCC 44H January 25, 2020

75

LT RUSHMORE 8060 PLD CCC WC RESOURCE 417 P WC CCC BLUE GIRL 1528 P

BW

-1.6

WW

39

HTA WHITEHOT 105A MISS PRAIRIE COVE 407B SRL MS CARLO 2B LT RIO BRAVO 3181 P LT BRENDA'S EASE 3055PLD LT BLUE VALUE 7903 ET CCC BAD GIRLFRIEND U146 P ET

KJP SKY FIRE 51T SPARROWS PRISCILLA 8735W LOEWEN MR MONTE CARLO 5Z SRL MS KNOCKOUT 1X

23

MTL

42

#### Homo-Polled

Special Feature Miss Prairie Cove 44H is a Donor female that will 100% have a major impact in any program going forward. The body and the mass that Miss Prairie Cove 44H carries is unprecedented, she is an absolute fan favorite on all farm visits and is one of Chris Poley's favorites when he visits so he was extremely excited when we agreed to consign her to the high end sale of the year "Superstar" because we truly believe that Miss Prairie Cove 44H is a Superstar. Her service is next level exciting as she is bred sexed female White Bear for a January 5 beautiful heifer calf. I think this mating is one for the ages and could not be any better. Take things to the next level in your program with Miss Prairie Cove 44H.

Al bred with sexed female semen to BRCHE White Bear 8505 PLD ET on March 23, 2021. Due to calve on January 5, 2022 with a heifer calf

**CONSIGNED BY: PRAIRIE COVE CHAROLAIS** 

FULL SIB TO DAM OF 471H

|   | 1000        |            |            | JWX        | IALSE            | <b>Y</b> 471H |                                          |
|---|-------------|------------|------------|------------|------------------|---------------|------------------------------------------|
|   | 4409        | Female     | PFC819754  | JWX 471H   | <b>January</b>   | 19, 2020      | Polled                                   |
|   |             |            |            | LT BLUEGR  | ASS 4017         | Ρ             | Halsey is the fema                       |
|   | RBM TR P    | HINESTON   | NE Z38     | HC RHINEST | <b>FONE 5100</b> | )             | Pedigree alone, sł<br>these first Carbon |
| 1 | TR CAG CA   | RBON COF   | Y 7630E ET | M&M RAPTO  | DR 8122 P        | LD            |                                          |
|   | M&M MS      | CARBINE 1  | 567 PLD    | MS COOLE   | JPOT 11          | 07N9          | massive hip and a<br>in the pen. I woul  |
|   |             |            |            | JWX FIFTY  | SHADES 7         | 06Z           | front shoulder so                        |
|   | JWX DOW     | NTOWN 7    | С          | JWX MERCE  | EDES 20Z         |               | Superstar sale we                        |
| • | JWX LADY F  | RAIN 1460F |            | HTA PLD RA | IN 258M          |               | Al bred to LT Ran                        |
|   | CSS LAD     | r RAIN 32F | ł          | CSS LADY S | SPRING W         | IND 59L       | 5, 2021.                                 |
|   | <b>EPDS</b> | BW         | WW         | YW         | MILK             | MTL           |                                          |
|   | ELD9        | 1.7        | 48         | 85         | 18               | 41            |                                          |