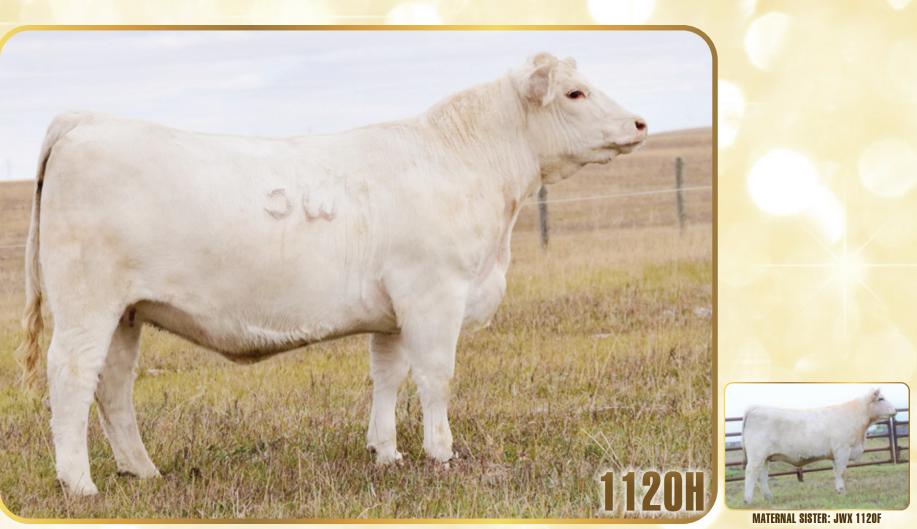

Polled

MTL

36

Hollywood is our lead off Fusion daughter, another female that we feel has a huge future in front of her. She's one that we have admired from a young age, she is so balanced and beautiful fronted. She will have a flawless udder, deep bodied, and as sound structure as you will find. Her Silver Bullet dam has been a staple female around here and raised the high selling female in Volume III to Elder Charolais. Hollywood has plenty of longevity in her pedigree, she will be a long term breeding tool. We consistently try to produce females of this quality. Her 11 year old dam will go into our flush program this spring.

Al bred to LT Ransom 8644 on March 29, 2021. Pasture exposed to Elder's Garcia 907G from April 20 to June 5, 2021.

**CONSIGNED BY: WILGENBUSCH CHAROLAIS** 

SIRE: CEDARLEA EPIC 14E

| 1000                     | JWX SAPHIRE 8601H          |                                                                                                                                                                                                                                |
|--------------------------|----------------------------|--------------------------------------------------------------------------------------------------------------------------------------------------------------------------------------------------------------------------------|
| Female PFC799375         | JWX 8601H February 5, 2020 | Polled                                                                                                                                                                                                                         |
|                          | LT LEDGER 0332 P           | I absolutely love the front end and head in this female. If you want them long spined with some eye appeal and                                                                                                                 |
| CIRCLE CEE LEGEND 307A   | CIRCLE CEE STUNNING 125Y   | neck extension, have a look here. Saphire has that ideal udder attachment and easy going disposition. The Epic                                                                                                                 |
| CEDARLEA EPIC 14E        | CSS SIR GRIDMAKER 2W       | bull is writing a really nice handbook on producing females and bulls. We cannot say enough good about Epic, sometimes bulls just work well with your type of cows. We had 20+ Epic daughters in production this spring - they |
| CEDARLEA WHITBY 86C      | CEDARLEA WHITBY 40W        | are sound uddered, gorgeous females. His daughters will produce our next generation of front end cattle. We feel                                                                                                               |
|                          | SILVERSTREAM GEDDES G102   | this Epic daughter will do just that. The Saphire cow family has been the type that always out produce themselves                                                                                                              |
| MICHELSON JAILBREAK 640D | SVY STARSTRUCK 8X          | year after year.                                                                                                                                                                                                               |
| JWX SAPHIRE 5601F        | KAYR VELOCITY 812Z         | Al bred to LT Ransom 8644 on April 9, 2021. Pasture exposed to Elder's Garcia 907G from April 20 to June                                                                                                                       |
| JWX SAPHIRE 601C         | JWX SAPHIRE 1S             | 5, 2021.                                                                                                                                                                                                                       |
| rano BW WW               | YW MILK MTL                | CONSIGNED BY: WILGENBUSCH CHAROLAIS                                                                                                                                                                                            |
| EPDS 0.4 49              | 90 24 49                   |                                                                                                                                                                                                                                |
|                          |                            |                                                                                                                                                                                                                                |