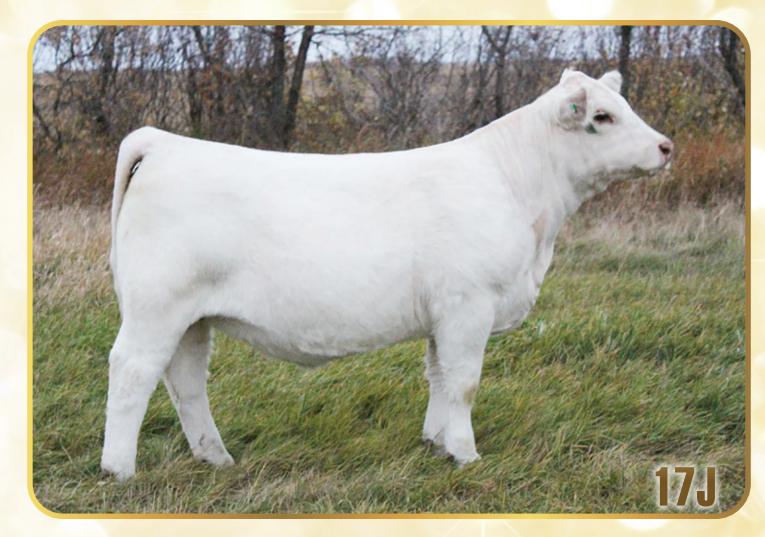

TR MR FIRE WATER 5792RET THOMAS MS IMPRESSIVE 0641 HTA VEGAS 134Y

PRAIRIE COVE MISS 911W JWX SILVER BULLET 524W HC UN REAL 828U SPARROWS BERLIN 30M STEPPLER MISS MARG 130R

22

42

#### Polled BW 94 lbs

**Choice Lot** 

Correct, easy doing cows that consistently produce are what the cattle industry strives for and Cays Abby checks all these boxes. With donor cows, 314B and 309A in her pedigree this is exciting for her production potential. We have a very nice group of flush mates to 17J that have impressed those cattlemen that have looked through our herd. Abby is stout, sound and attractive in a moderate package with an awesome head.