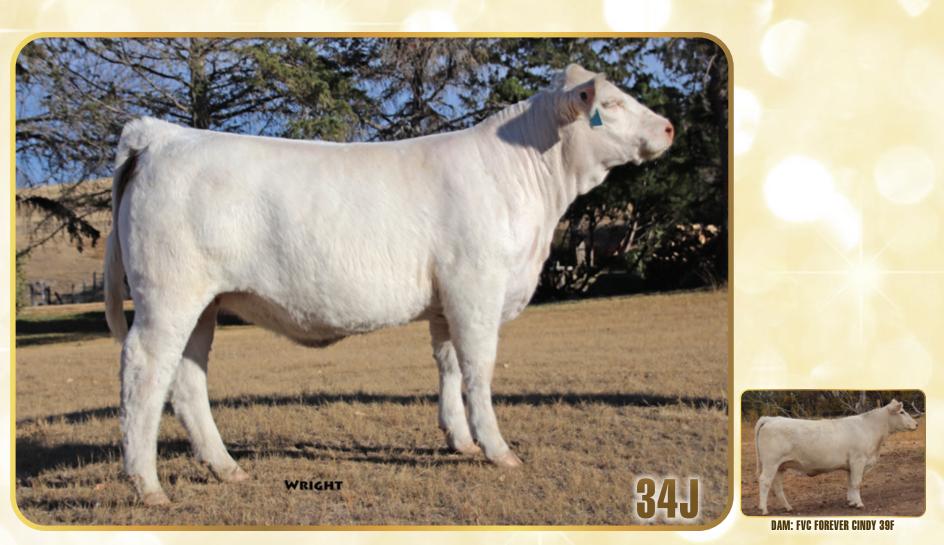

**CONSIGNED BY: WILGENBUSCH CHAROLAIS** 

FVC JUST CINDY'S BEST 34J Female PFC816787 FVC 34J January 17, 2021

HC CINDY 206Z

YW

97

WW

52

TR PZC MR TURTON 0794 ET PCC KENTUCKY RAIN 836F MISS PRAIRIE COVE 407B

#### Polled BW 92 lbs

Here is a heifer that comes right from the heart of our herd. Going back in FVC Just Cindy's Best 34J's pedigree you will see one of the first purebred females bought to start this dream we are living today. HC Cindy 206Z was bought as a bred heifer and raised a bull calf that weaned over 1000 lbs her first year. She is an over producer, that earned her a spot into our donor program. She has 6 direct progeny milking in the herd, not to mention all the grand daughters to come. If you want a pedigree packed with maternal, look no farther. Paired with the style and performance of PCC Kentucky Rain 836F, you can be sure this female goes on to produce the kind we all love; the ones that make you money!

**CONSIGNED BY: FLAT VALLEY CATTLE CO.** 