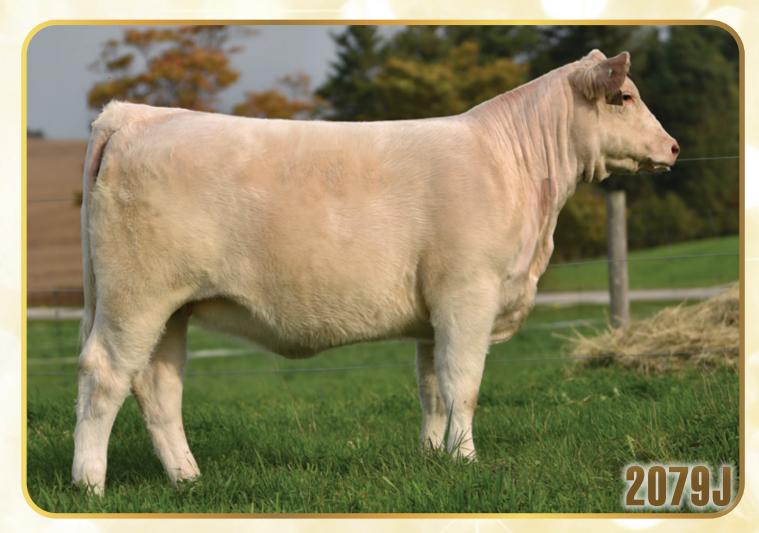

## ALTON ROXANNE 2079J PFC816712 ALTO 2079J January 9, 2021

LT LEDGER 0332 P CIRCLE CEE LEGEND 307A CIRCLE CEE STUNNING 125Y

KASS/CJB FAMOUS 6038 ET ALTON C.F. ROXANNE 2046G GERRARD ROXANNE 8Z

-0.6

WW

52

LT BLUEGRASS 4017 P LT BRENDA 6120 PLD A D R REVELATION 467 125Y HFCC WHITE PROMISE 34L

99

KASS/CJB QUIET RIOT ET KASS MS JOSIE T38 TR MR FIRE WATER 5792RET GERRARD ROXANNE 18P

27

53

#### Polled BW 82 lbs

With many admirers through the summer and fall, Roxanne 2079J is a female of significant size, length and mass. She possesses a dominating presence combining a bold rib, big hair, excellent skeletal width and very symmetrical foot. 2079J is undeniably attractive and maintains the utmost skeletal integrity while being super flexible off both ends. Roxanne also holds a phenomenal numbers package. 2079J has all the right components to generate a quick ROI and make a great productive cow past a show career. She is built for whatever your program needs. CONSIGNED BY: ALTON CENTURY FARMS LTD.

DAM: SVY STARSTRUCK 712E

SIRE: D R REVELATION 467

**FULL BROTHER TO 13J** 

HOODOO SLASHER 1144 **D R REVELATION 467** DR WC FOREVER LUCY 372ET

HRJ CROWD FAVOURITE 515C HRJ MISS PARIS 7S SVY STARSTRUCK 712E SVY STARSTRUCK 409B