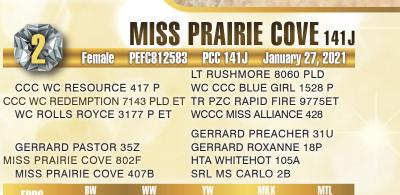

SELLING FULL POSSESSION, 1/3 CANADIAN SEMEN INTEREST, 100 STRAWS OF SEMEN INCLUDED IN PURCHASE CONSIGNED BY: PRAIRIE COVE CHAROLAIS AND AUTUMN DEITRICH

CHARLEN STANDARD STAND

DAM OF EMBRYOS: MISS PRAIRIE COVE 802F

SIRE OF EMBRYOS: BRCHE WHITE BEAR 8505 PLD ET

EPDS

YW

79

24

#### Homo-Polled BW 100 lbs

Power and Performance this young female exemplifies those attributes to the fullest

0.5

WW

45

Outcross pedigree on the topside as well as predictability and quality on the bottom side with the great Miss Prairie Cove 802F a donor female out of Pastor and PCC 407B combination. One of our cool young donor females that has a perfect udder and big body and hair. This young female screams that she will be the ultimate herd bull producer. I can't wait to watch this young power female go into the future for the new owners.

**CONSIGNED BY: PRAIRIE COVE CHAROLAIS** 

47

|     | BRCHE WHITE BEAR 8505 PLD ET x MISS PRAIRIE COVE 802F<br>Three (3) Embryos |
|-----|----------------------------------------------------------------------------|
| TRU | Three (3) Embryos                                                          |

### LT LONG DISTANCE 9001 PLD

M&M OUTSIDER 4003 PLD BRCHE WHITE BEAR 8505 PLD ET TR PZC MR TURTON 0794 ET TR MS BERKLY 4711B ET

GERRARD PASTOR 35Z

MISS PRAIRIE COVE 802F **MISS PRAIRIE COVE 407B** 

### TR MS MONTELLA 1572Y **GERRARD PREACHER 31U**

**GERRARD ROXANNE 18P** HTA WHITEHOT 105A SRL MS CARLO 2B

M&M MS CARBINE 1567 PLD

141J

EPDS