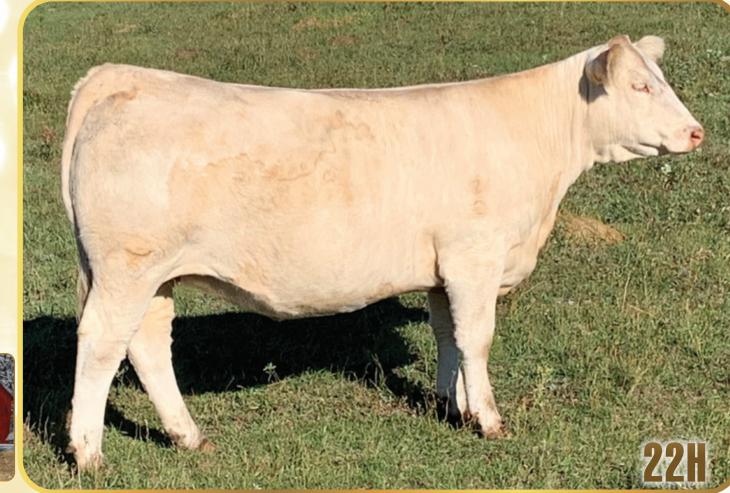

#### **MATERNAL SISTER TO SVY 22H**

| Q | 18  |  |
|---|-----|--|
| _ | 123 |  |

EPDS

LT RUSHMORE 8060 PLD CCC WC RESOURCE 417 P WC CCC BLUE GIRL 1528 P

SVY RAVE PLD 413B SVY STARSTRUCK 620D SVY STARSTRUCK 507R

0.9

SVY STARSTRUCK 22H Female PFC816993 SVY 22H February 6, 2020 LT RIO BRAVO 3181 P LT BRENDA'S EASE 3055PLD LT BLUE VALUE 7903 ET CCC BAD GIRLFRIEND U146 P ET

> SVY BLITZ 125Y SVY SHEZA KNOCKOUT 835U SVY FREEDOM PLD 307N SVY STARSTRUCK 378N

> > 23

W

88

48

MTL

46

Polled

Absolutely stunning Resource daughter here! Stemming from the heralded Starstruck family she's sure to carry on the family tradition and make a front pasture female in production. A maternal sister to Starstruck 22H was purchased by Dagan Cordes, Carrollton, Illinois having a great show season for Dagan and has become a cornerstone female in the Cordes herd. SVY Starstruck 22H is a beautifully patterned female who is very attractive in her design sporting a very maternal look and springing a very high quality udder adding to a very complete high quality package. Al bred to the exciting LT Countdown 9712 PLD on April 22, 2021, due to calve on February 2, 2022. Preg checked safe

**CONSIGNED BY: SERHIENKO CATTLE CO.** 

EPDS

20

MISS PRAIRIE COVE 44H

Female PFC820141 PCC 44H January 25, 2020

75

LT RUSHMORE 8060 PLD CCC WC RESOURCE 417 P WC CCC BLUE GIRL 1528 P

BW