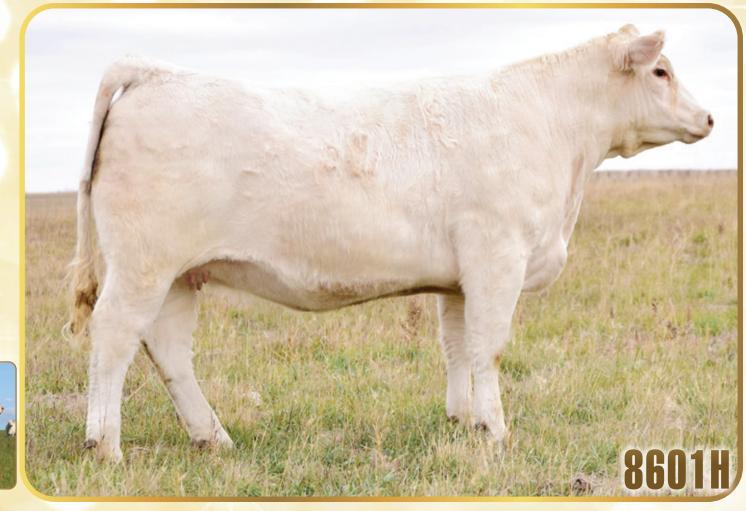

Al bred to LT Ransom 8644 on March 29, 2021. Pasture exposed to Elder's Garcia 907G from April 20 to June 5, 2021.

**CONSIGNED BY: WILGENBUSCH CHAROLAIS** 

SIRE: CEDARLEA EPIC 14E

| 1000                     | JWX SAPHIRE 8601H          |                                                                                                                                                                                                                                |
|--------------------------|----------------------------|--------------------------------------------------------------------------------------------------------------------------------------------------------------------------------------------------------------------------------|
| Female PFC799375         | JWX 8601H February 5, 2020 | Polled                                                                                                                                                                                                                         |
|                          | LT LEDGER 0332 P           | I absolutely love the front end and head in this female. If you want them long spined with some eye appeal and                                                                                                                 |
| CIRCLE CEE LEGEND 307A   | CIRCLE CEE STUNNING 125Y   | neck extension, have a look here. Saphire has that ideal udder attachment and easy going disposition. The Epic                                                                                                                 |
| CEDARLEA EPIC 14E        | CSS SIR GRIDMAKER 2W       | bull is writing a really nice handbook on producing females and bulls. We cannot say enough good about Epic, sometimes bulls just work well with your type of cows. We had 20+ Epic daughters in production this spring - they |
| CEDARLEA WHITBY 86C      | CEDARLEA WHITBY 40W        | are sound uddered, gorgeous females. His daughters will produce our next generation of front end cattle. We feel                                                                                                               |
|                          | SILVERSTREAM GEDDES G102   | this Epic daughter will do just that. The Saphire cow family has been the type that always out produce themselves                                                                                                              |
| MICHELSON JAILBREAK 640D | SVY STARSTRUCK 8X          | year after year.                                                                                                                                                                                                               |
| JWX SAPHIRE 5601F        | KAYR VELOCITY 812Z         | Al bred to LT Ransom 8644 on April 9, 2021. Pasture exposed to Elder's Garcia 907G from April 20 to June                                                                                                                       |
| JWX SAPHIRE 601C         | JWX SAPHIRE 1S             | 5, 2021.                                                                                                                                                                                                                       |
| rano BW WW               | YW MILK MTL                | CONSIGNED BY: WILGENBUSCH CHAROLAIS                                                                                                                                                                                            |
| EPDS 0.4 49              | 90 24 49                   |                                                                                                                                                                                                                                |
|                          |                            |                                                                                                                                                                                                                                |