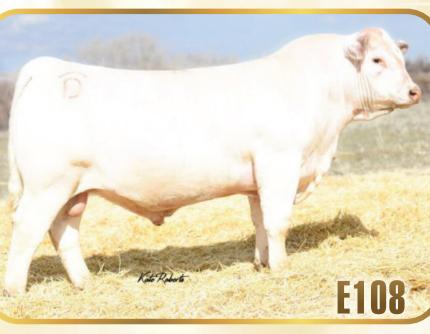

## DC/CRJ TANK E108 P

Five Packages of Ten Units of Semen

BHD ZEUS X3041 BHD PERSEUS B65 P BHD MS ZEN Z27

SM ZYLEN A849 S CRJ MS ZYLEN C1587 BHD MS TRADEMARK Z38

EPDS

JDJ TRUE MARK T39 P MD MS SILVERBOE J576 BHD ZEN X270 P SM MS BOSQUE X0145 P

CJC PHOENIX SON U3078 SM MISS BAILEY T714 CJC TRADEMARK H45 BHD MS CURLIN X264

BW WW YW MILK MTL -4.5 49 102 22 46

Tank's first calf crop created plenty of interest this spring with the lead off Tank son selling for \$50,000 to Elder Charolais and Kay-R Charolais. His offspring have explosive growth from start to finish. He is one of the easiest calving herd bulls, is heifer friendly and will shorten gestation. His EPD's are some of the best on both sides of the border. Tank has been used very exclusively in Canada and we have opened up the vault to share some of our strongest genetics.

**CONSIGNED BY: WILGENBUSCH CHAROLAIS AND HUNTER CHAROLAIS** 