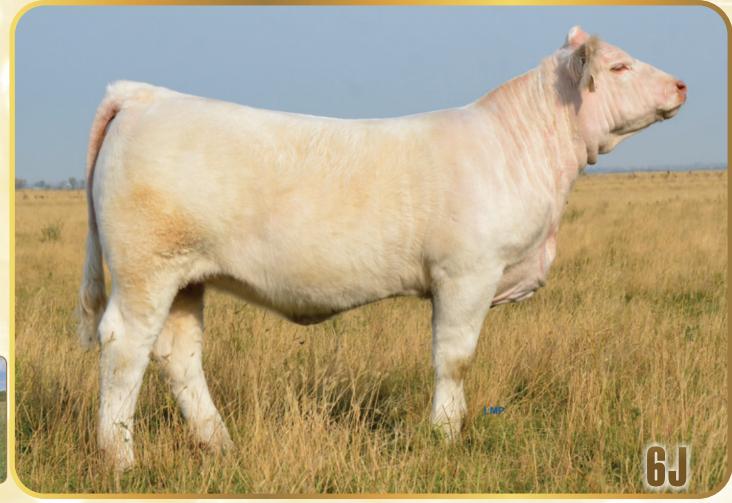

## CAYS HIGH CLASS 6J QPFC814723 CAYS 6J January 3, 2021

MSW Y2K SVS NOBLEMAN 25N HC VERONICA 11K

Female

| PCC ROME 437B       |  |
|---------------------|--|
| CAYS CLASSY 3D      |  |
| LAE UPPER CLASS 877 |  |

BW 5.5

42

KEYS HANDYMAN PLD 255H SVS FIREBALL 19F RDGC KALAMAZOO 387F HC TOUCH OF CLASS 423D

28

49

#### SVY NORTHSTAR 153Y MXS BEYONCE' 44X LAE SANTANA 635S MNE PINKY 30P

86

#### Polled BW 116 lbs

We have always had some red Charolais cattle to supply the demand of those commercial producers looking for some colour in their bulls. High Class 6J approaches you with a stylish front end, and packs a powerful punch, with her being big ribbed, thick topped and stout. Her dam, 3D has a unique pedigree for a red cow, Rome x LAE 877U, and is flawless in structure with lots of rib and eye appeal. Her sire, SVS Nobelman has 790 progeny registered and throws an older twist on this neat pedigree.

**CONSIGNED BY: CAY'S CATTLE** 

**EPDS** 

|        | CA        | <b>vs WH</b> | TEGOLI       | <b>]</b> 12J |
|--------|-----------|--------------|--------------|--------------|
| Female | PFC815652 | CAYS 12J     | January 7, 2 | 2021         |