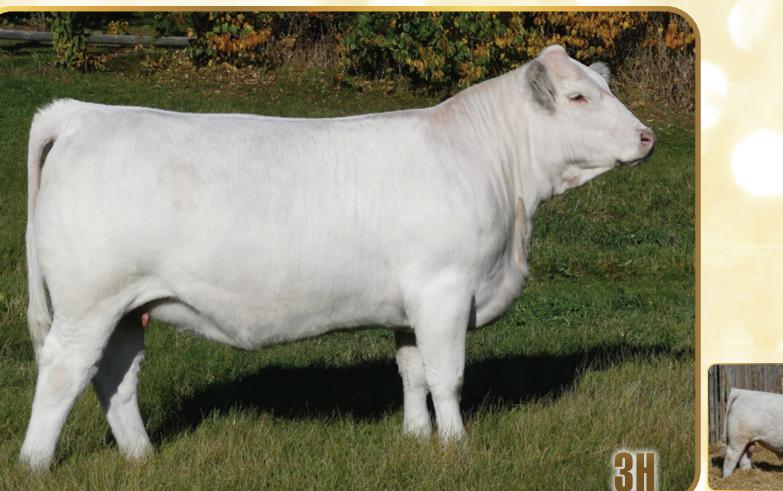

#### Homo-Polled BW: 100 lbs.

The Miss Trim cow family has easily been one of our top producing cow families. That cow flat out works. She has daughters in the herd that are producing extremely well, she has consistently raised top quality bulls and show heifers that go on to make productive mama cows. She is the mother of our 2020 high seller in our bull sale, ONL Whiskey Bent 39H, sold to Circle Cee Charolais. That bull happens to be a full brother to the bred heifer on offer here. The 298Z cow is getting up in age and we really should be keeping as many of her progeny as possible, but we have held her open to flush this year and she gave us 20 eggs with the first flush! These are sound, good footed, functional females and both are really quiet and easy to handle. The bred heifer is homo-polled and carrying an exciting service to CCC Tried and True 8507P. The heifer calf is also homo-polled and was the natural calf on 298Z cow this year. She still does an awesome job on her calves and her progeny are always really easy doing cattle – the kind you want to feed, especially when feed is in short supply. Take the well balanced, deep bodied heifer calf, or the powerhouse bred and let the Miss Trim cow family go to work for you. Follow us on Facebook at Daines Cattle & O'Neill Livestock for updated pictures and videos.

**Choice** Lot

Al bred to CCC Tried and True 8570P on April 1, 2021. Exposed to DYV Footprints Crossfire 5G from April 15 to July 1, 2021. Preg checked favorable to Al service.

CONSIGNED BY: O'NEILL LIVESTOCK