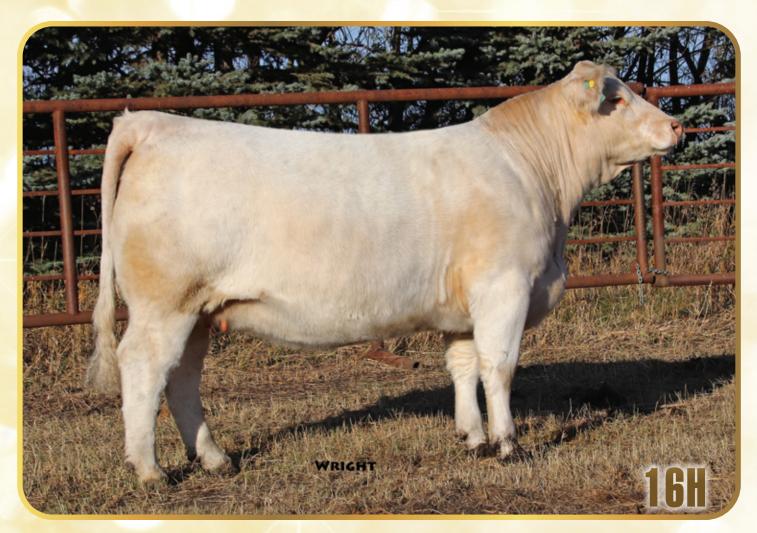

### **RPJ DIESEL 802F RPJ ANNIE 627D**

JWX SILVER BULLET 524W KCM CHELAINE 289Z KCM CHELAINE 10X

2.9

53

103

EPDS

### C2 HOLLY 16H PFC796769 JCAV 16H January 25, 2020 CEDARDALE TYRANT 31T CEDARDALE MISS 64T

**MVY ALL STAR 61A RPJ ANNIE 2141Z** 

**BAR J SILVERADO 14S KMAC MISS MARMALADE 31R** MXS ALLEGRO 701T KCM CHELAINE 344N

#### Polled

C2 Holly 16H is that front pasture female destined to produce greatness. Holly is the spitting image of her dam, with that huge rib and capacity. You will admire her shape and easy doing brude cow design. She is that " cornerstone" female you are missing. Holly's sweetheart disposition made her a pleasure for our son Fischer to show this past summer at CCYA. She was also Charolais champion female for him in the junior show at Ag-Ex in Brandon. C2 would like to retain a flush in Holly, at our expense, and the new owners convenience. Bred to Beck's Innovation 939G on April 23, 2021

**CONSIGNED BY: C-2 CHAROLAIS** 