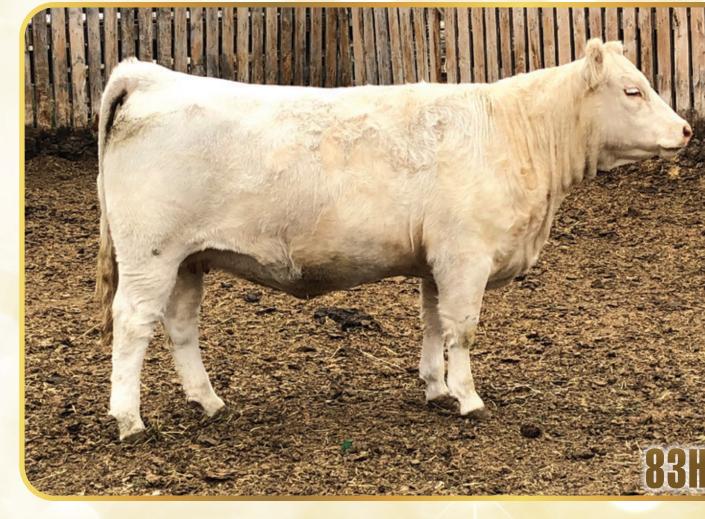

## MVY WYNONA 83H

Female PFC817913 MVY 83H February 7, 2020 Lt Rio Bravo 3181 P

77

LT RUSHMORE 8060 PLD CCC WC RESOURCE 417 P WC CCC BLUE GIRL 1528 P

BW

-2.0

|                          | IR MR |
|--------------------------|-------|
| TR PZC MR TURTON 0794 ET | THOM  |
| MVY WYNONA 62F           | PCC B |
| MVY WYNONA 95W           | MVY N |
|                          |       |

WW

39

| LT BLUE VALUE 79<br>CCC BAD GIRLFRIE |    |
|--------------------------------------|----|
| TR MR FIRE WATE<br>THOMAS MS IMPR    |    |
| PCC BALISTIK 441                     | IP |
| MVY NATALIE 66N                      |    |

26

MTL

46

LT BRENDA'S EASE 3055PLD

#### Polled

MVY Wynona 83H is a Resource daughter going back to the 95W cow family and Turton. She is moderate made with extra style and a feminine front end. She shows great rib shape and depth of body. 83H is showing great udder development and is bred to our high selling Apex son, Copperhead 23H.

Bred to MVY Copperhead 23H on April 6, 2021, with exposure to him from March 25 to June 20, 2021. Preg checked favourable.

**CONSIGNED BY: MCAVOY CHAROLAIS FARM** 