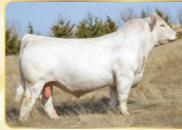

Follow us on Facebook at Daines Cattle & O'Neill Livestock for updated pictures and videos.

**CONSIGNED BY: DAINES CATTLE** 

SIRE- TR CAG CARBON COPY 7630E ET

EPDS

WW

45

W

84

#### Polled BW 84 lbs

Carbon Copy female that is impressive from every angle. Admire the balance of this female and the depth of flank in her is tremendous. You put her in motion and I really struggle to pick her apart. The Carbon Copy females will make a big impact in the breed; they are easy fleshing and highly marketable. This cow family needs no introduction if you follow our program at all. The Wynnemaker cow family consistently raises front end cattle. We feel this Carbon Copy daughter puts it all together as a long term breeding female that will compliment many different pedigrees.

**CONSIGNED BY: WILGENBUSCH CHAROLAIS** 

FVC JUST CINDY'S BEST 34J Female PFC816787 FVC 34J January 17, 2021

HC CINDY 206Z

YW

97

WW

52

TR PZC MR TURTON 0794 ET PCC KENTUCKY RAIN 836F MISS PRAIRIE COVE 407B