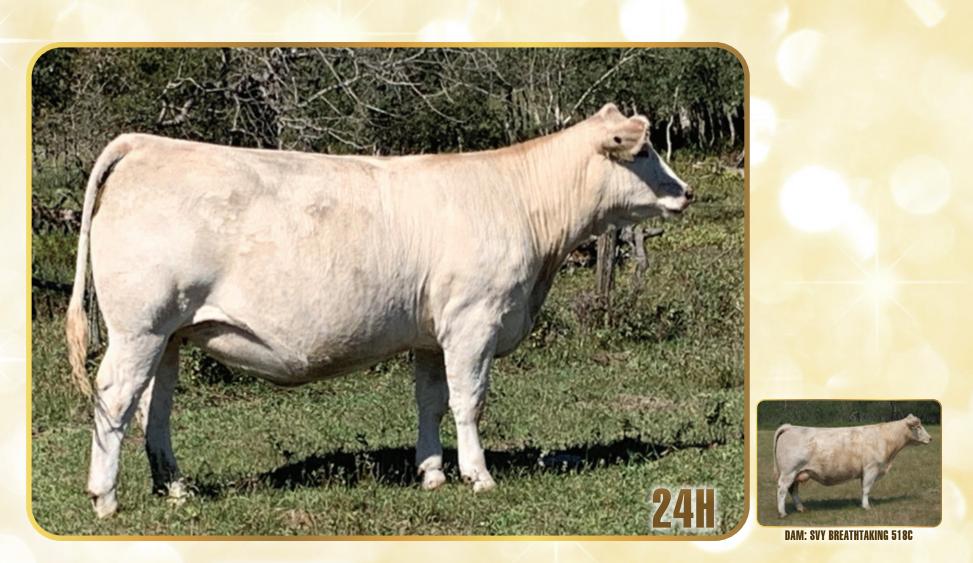

Polled

MTL

46

We think very highly of this Resource daughter with such powerful rib shape and the extra volume and mass she carries. SVY Breathtaking 24H stems from a no miss cow family who has raised many of our top bulls over the years with her dam raising our lead off and extremely popular bull for our Edam champion pen of bulls this fall. Breathtaking 24H is dropping an absolutely flawless udder adding to this truly elite females credentials. Al bred to SOS Apex 139F on April 22, 2021, due to calve on February 2, 2022. Preg checked safe. CONSIGNED BY: SERHIENKO CATTLE CO.

#### **MATERNAL SISTER TO SVY 22H**

| Q | 18  |  |
|---|-----|--|
| _ | 123 |  |

EPDS

LT RUSHMORE 8060 PLD CCC WC RESOURCE 417 P WC CCC BLUE GIRL 1528 P

SVY RAVE PLD 413B SVY STARSTRUCK 620D SVY STARSTRUCK 507R

0.9

SVY STARSTRUCK 22H Female PFC816993 SVY 22H February 6, 2020 LT RIO BRAVO 3181 P LT BRENDA'S EASE 3055PLD LT BLUE VALUE 7903 ET CCC BAD GIRLFRIEND U146 P ET

> SVY BLITZ 125Y SVY SHEZA KNOCKOUT 835U SVY FREEDOM PLD 307N SVY STARSTRUCK 378N

> > 23

W

88

48

MTL

46

Polled

Absolutely stunning Resource daughter here! Stemming from the heralded Starstruck family she's sure to carry on the family tradition and make a front pasture female in production. A maternal sister to Starstruck 22H was purchased by Dagan Cordes, Carrollton, Illinois having a great show season for Dagan and has become a cornerstone female in the Cordes herd. SVY Starstruck 22H is a beautifully patterned female who is very attractive in her design sporting a very maternal look and springing a very high quality udder adding to a very complete high quality package. Al bred to the exciting LT Countdown 9712 PLD on April 22, 2021, due to calve on February 2, 2022. Preg checked safe

**CONSIGNED BY: SERHIENKO CATTLE CO.** 

EPDS

20

MISS PRAIRIE COVE 44H

Female PFC820141 PCC 44H January 25, 2020

75

LT RUSHMORE 8060 PLD CCC WC RESOURCE 417 P WC CCC BLUE GIRL 1528 P

BW