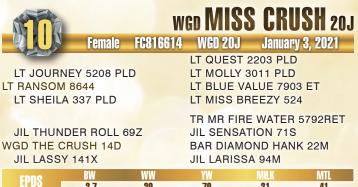

## ALTON ROXANNE 2079J PFC816712 ALTO 2079J January 9, 2021

LT LEDGER 0332 P CIRCLE CEE LEGEND 307A CIRCLE CEE STUNNING 125Y

KASS/CJB FAMOUS 6038 ET ALTON C.F. ROXANNE 2046G GERRARD ROXANNE 8Z

-0.6

WW

52

LT BLUEGRASS 4017 P LT BRENDA 6120 PLD A D R REVELATION 467 125Y HFCC WHITE PROMISE 34L

99

KASS/CJB QUIET RIOT ET KASS MS JOSIE T38 TR MR FIRE WATER 5792RET GERRARD ROXANNE 18P

27

53

#### Polled BW 82 lbs

With many admirers through the summer and fall, Roxanne 2079J is a female of significant size, length and mass. She possesses a dominating presence combining a bold rib, big hair, excellent skeletal width and very symmetrical foot. 2079J is undeniably attractive and maintains the utmost skeletal integrity while being super flexible off both ends. Roxanne also holds a phenomenal numbers package. 2079J has all the right components to generate a quick ROI and make a great productive cow past a show career. She is built for whatever your program needs. CONSIGNED BY: ALTON CENTURY FARMS LTD.