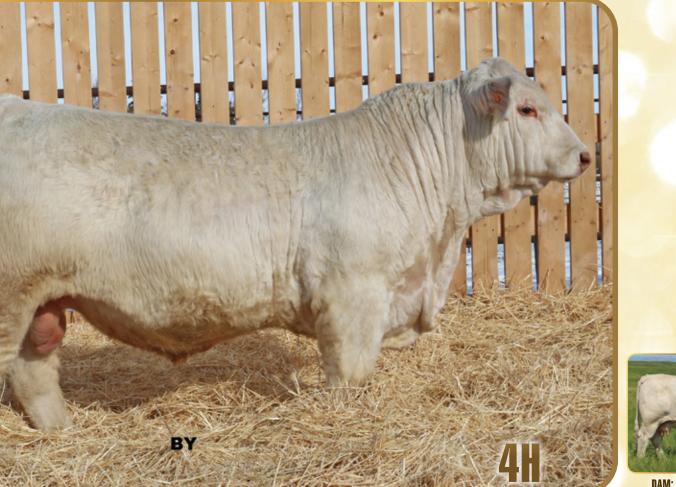

28

SIRE: PALGROVE HALLMARK

**DAUGHTER OF N31: VENTURON CLEMENTINE 110** 

SON OF PALLGROVE HALLMARK: PALGROVE PLATINUM

### PALGROVE HALLMARK x VENTURON NAUGHTY BUT NICE N31 Three (3) Embryos

PALGROVE VIAGRA

PALGROVE ZEALOUS

PALGROVE ALYSSA 41

VENTURON COOL CAT

**KOOYONG ERIC** 

PALGROVE FESTOON 88

**KOOYONG XENO H2EX26E** 

PALGROVE CHARM PALGROV E HALLMARK PALGROVE ALYSSA 47

KOOYONG KIRWAN VENTURON NAUGHTY BUT NICE VENTURON CRUSTY DEMON VENTURON GAYLE

When we were given the opportunity to offer in the Superstar Sale, we wanted to offer a genetic package that would produce just that. Naughty But Nice is quickly becoming one of our leading females in the herd. As a two-year old she was sashed Supreme Charolais Exhibit at the 2019 Adelaide Royal Show. Her first calf, Venturon Clementine 11 was sashed Supreme Interbreed Calf at the 2019 Perth Royal Show, Supreme Beef Exhibit at 13 months of age at Wagin Cattle expo and recently was just sashed Supreme Charolais Exhibit as a two-year old First calver at the 2021 Perth Royal show. Naughty But Nice is a homozygous polled female who appeals for her overall refinement, structural correctness and udder quality. Here is your chance to access Elite outcross Australian genetics. From the world renowned Palgrove herd, Hallmark is a homozygous polled red sire who was the high selling Australian Charolais bull, sold in the Palgrove sale for \$44,000 (AUD) in 2014. His first eight sons sold at auction for an average of \$18,000 (AUD). A son sold for \$48,000 (AUD) in the 2020 Palgrove Sale. Hallmark breeds progeny with great disposition, softness and outstanding carcass guality. An outcross polled mating from one of our elite matrons to one of Australia's leading proven sires.

Guaranteed one pregnancy per package if implanted by an accredited technician. Canadian/US Qualified. Embryos are stored at Alta Genetics in Canada.

**CONSIGNED BY: VENTURON LIVESTOCK** 

DAM: ELDER'S DALYCE RAYEL 80C