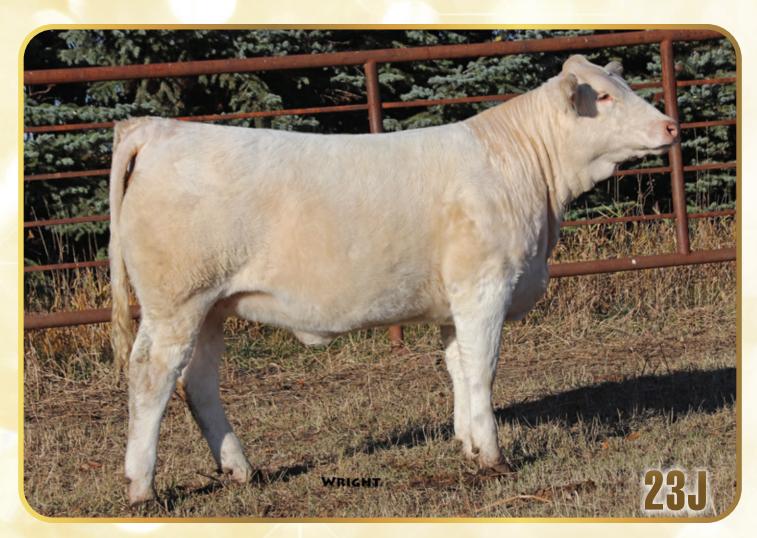

#### Polled BW 82 lbs

C2 Angel 23J is a tremendous heifer calf. This poised, mild mannered young lady is a delight. She is heavy haired, wide topped and thick. Angel displays the typical length and substance that her sire is renowned for. The Fisher daughters are fertile, heavy milking, with great feet and legs. The combination with the time tested Angel cow family is limitless. A full brother sold to Rosso Charolais this spring.

**CONSIGNED BY: C-2 CHAROLAIS** 

FULL SIBLING TO 3H