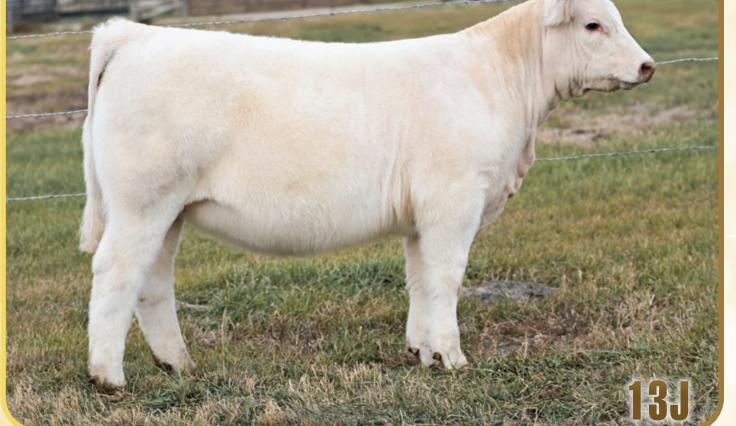

DAM: SVY STARSTRUCK 712E

SIRE: D R REVELATION 467

**FULL BROTHER TO 13J** 

HOODOO SLASHER 1144 **D R REVELATION 467** DR WC FOREVER LUCY 372ET

HRJ CROWD FAVOURITE 515C HRJ MISS PARIS 7S SVY STARSTRUCK 712E SVY STARSTRUCK 409B

-0.3

WW

41

YW

73

MISS W2 JULIETTE 13J Female Applied For WWWW 13J Februay 1, 2021 HOODOO CROOK 7118 MISS HOODOO Z6151 BALDRIDGE CADILLAC 74E JD MS COMMANDER B309 **SPARROWS KINGSTON 139Y** 

Polled

TR PZC MR TURTON 0794 ET SVY STARSTRUCK 8X

26

MTL

46

When you look at Juliettes pedigree you will realize she needs little introduction. We were fortunate enough to purchase a flush from the Serhienko's off of SVY 712E after seeing her heifer calf sell for \$34,000 at the Agribition sale. We flushed her the same way to D R Revelation hoping to get a few heifers just like her. We picked 13J to be the first female we offer for sale as we continue to build the white herd around a few select donor cows. We feel this heifer has a lot of potential and want to continue to be apart of her, we will be retaining 50% interest.

**SELLING 1/2 INTEREST CONSIGNED BY: W2 FARMS** 

YW

79

TR PZC MR TURTON 0794 ET CAYS FULL HOUSE 22E PRAIRIE COVE MISS 309A

1.5

40

HC ZIP LOCK 212Z STEPPLER MISS 314B STEPPLER MISS 251U

EPDS