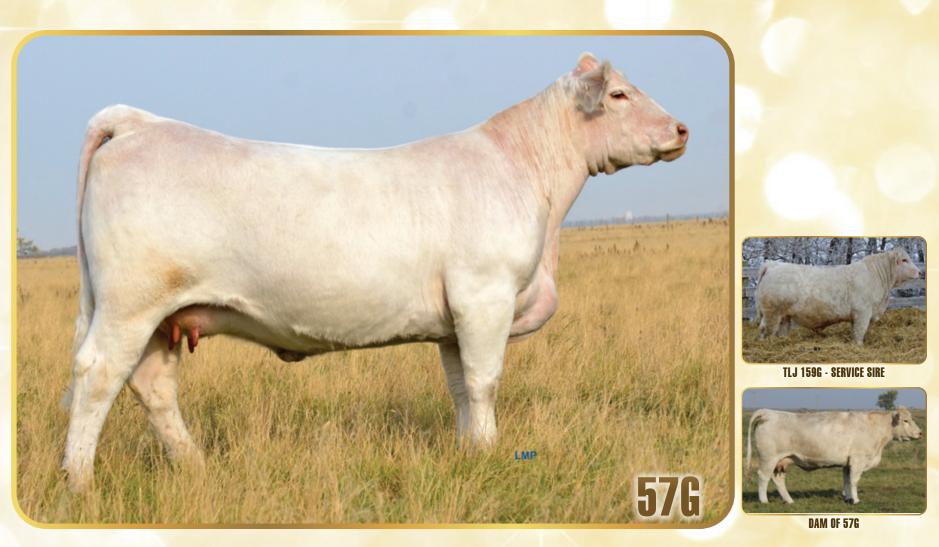

#### WCR KINGSBURY 116P WCR MS NO QUESTION 1237 P SUMMIT BRAVO Y76

MTL

48

Polled

WCR MS FIREWATER 187 P **BAR J SILVERADO 14S KMAC MISS MARMALADE 31R** MERIT 5293R MERIT MISS LOIS 6176S

19

YW

110

# **Choice** Lot

Performance. Style. Function. For the Superstar Sale this year, we knew we needed to dig deep and show who we are. These females come from the heart of our program and if we are going to take one to town, they need to be good even if they are hard to part with. The grandmother was selected out of the Merit dispersal and has built a strong cow family around her influence. This first calf Commissioner daughter has went on to knock it out of the park - she exemplifies everything we strive to produce; sound footed, beautiful udder, with good performance and style to boot. Her powerful daughter off the Embargo 7E bull has done amazing at our operation and at Cline's in Manitoba. With these two coming from the heart of the program, we couldn't part with both but want to offer you choice. The cow was bred well along to the Pleasant Dawn Connection 195G bull that ourselves and McTavish purchased as the High Seller in 2020 and he will turn some heads with the set of calves he has on the ground.

Bred to Pleasant Dawn Connection 195G on April 9, 2021. Preg checked favourable. Exposed to High Bluff Hendrix 152H from May 29 to June 18, 2021.

**CONSIGNED BY: HOWE COULEE CHAROLAIS** 

WHITECAP EMBARGO 7E - SIRE

V

| TAB       | Female     | PFC8160 |          | k <mark>s MS</mark> I | L <b>OIS 6j</b><br>21, 2021 |     |
|-----------|------------|---------|----------|-----------------------|-----------------------------|-----|
|           | - Contract |         |          | ALE TYRAN             |                             |     |
| CEDARDA   | LE ZEAL 12 | 25Z     |          | ALE MISS 6            |                             |     |
| WHITECAP  | EMBARGO    | 7E      | LAE LAN  | D BARON 2             | 32Z                         | Po  |
| SKW JAVA  | 4 140C     |         | SKW JAV  | A 85X                 |                             | Ma  |
|           |            |         | WCB CO   |                       | 3132 P                      | thi |
| WCR COM   | MISSIONE   | R 593 P |          | BRAVO 39              | 0.011                       |     |
| HKS MS LO | IS 57G     |         | JWX SIL  | ER BUCKL              | E 524U                      |     |
| HKS MS L  | OIS 83E    |         | MERIT LO | DIS 8819U             |                             |     |
| ENNO      | BW         | WW      | YW       | MILK                  | MTL                         |     |
| EPDS      | -1.3       | 54      | 105      | 23                    | 50                          |     |
|           |            |         |          |                       |                             |     |